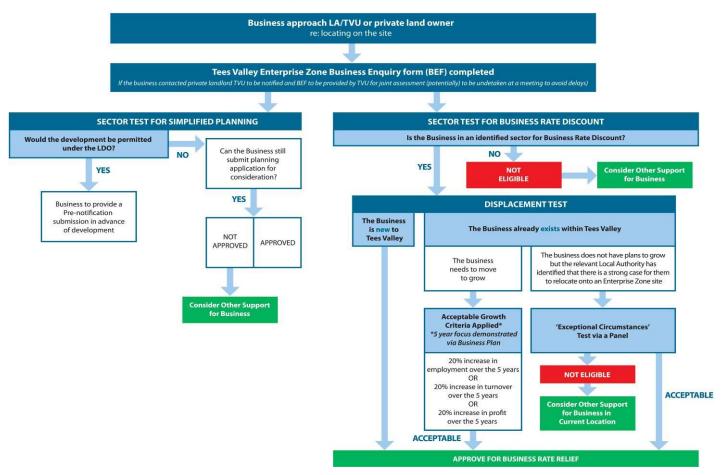

## Tees Valley Enterprise Zone Business Rate Relief Eligibility Criteria

Process for considering Eligibility of Businesses for Simplified Planning & BRR

## **Growth Criteria for Existing Businesses**

Companies that have demonstrated that they belong to one of the Enterprise Zone sectors and are already located in the Tees Valley, need to demonstrate how they intend to grow over the next five years. In particular we are looking for businesses to demonstrate they intend to meet one the following criteria:

20% increase in employment over the 5 years

OR

20% increase in turnover over the 5 years

OR

20% increase in profit over the 5 years

OR

Combined 20% from all/mixture of above