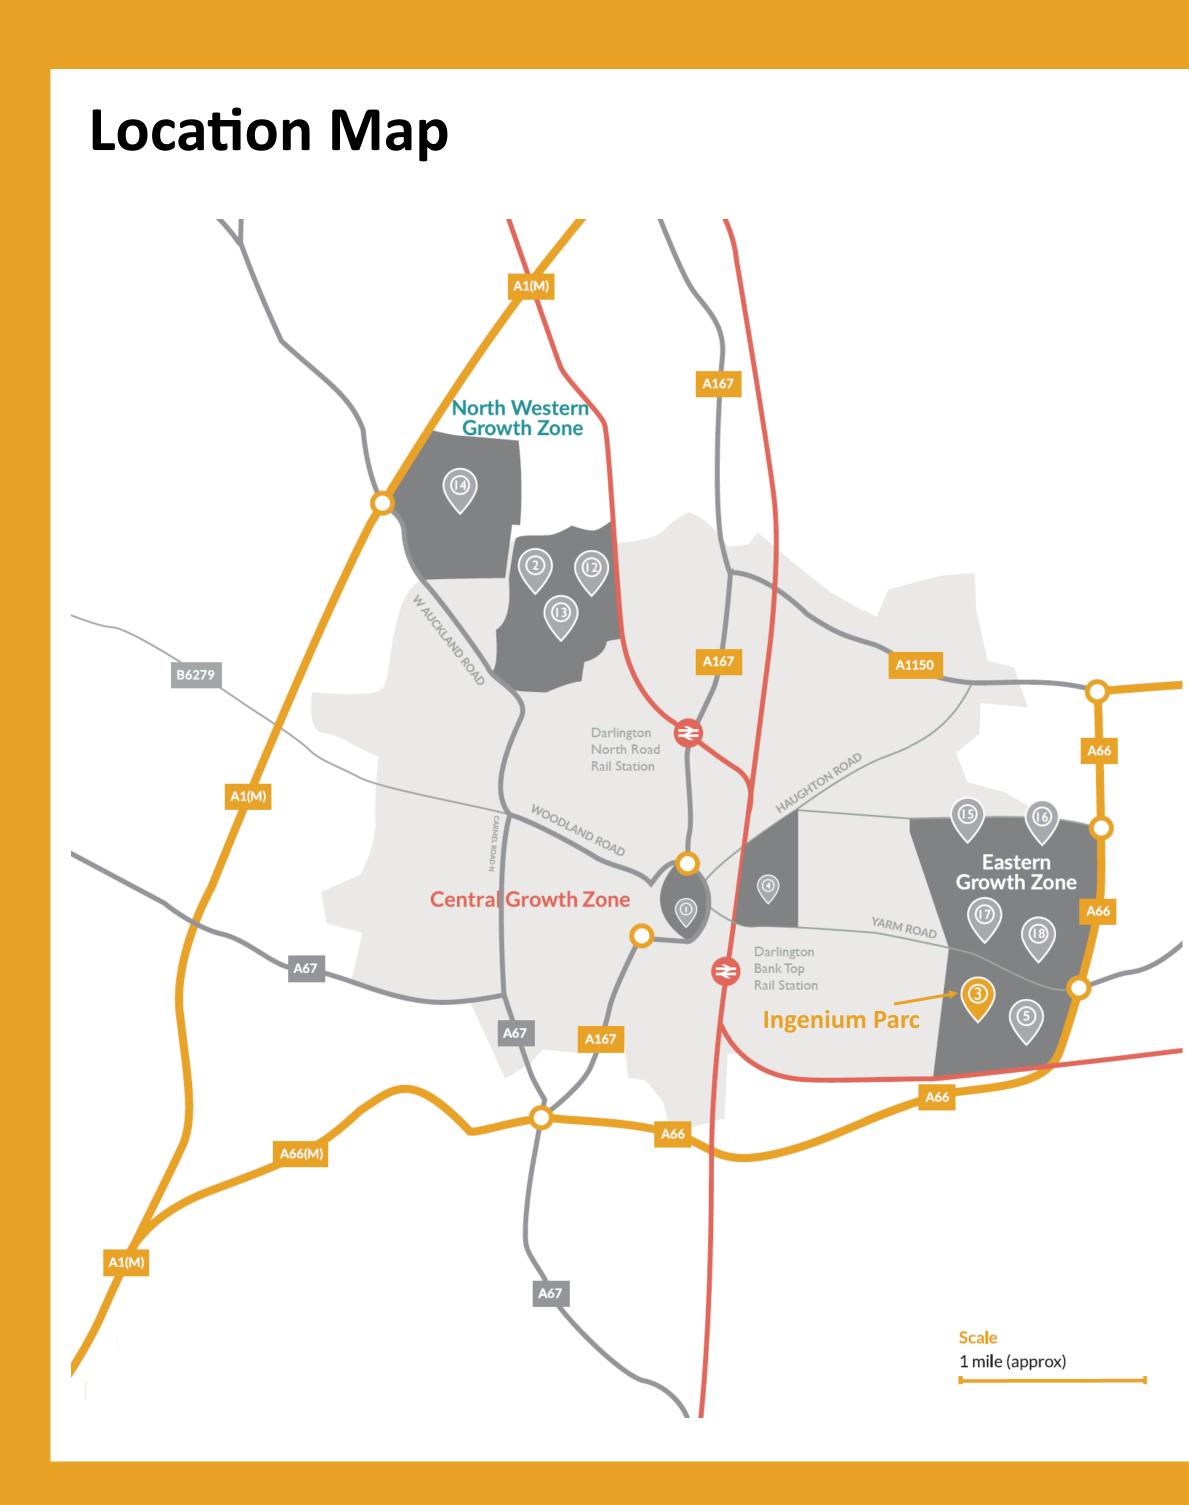

## About the plot

This greenfield development site sits opposite the established commercial areas of Yarm Road Industrial Estate & Business Park and adjacent to Morton Palms Business Park. With excellent transport links the site is ideally placed to support the manufacturing/engineering and logistics and distribution sectors within this cost competitive business location. The site is also bounded by a railway line to the south, affording the potential to create a rail link. Approximately 2 miles from Darlington Town Centre and close to the A66 Trunk Road, Ingenium Parc is ideal for companies serving Darlington and the wider Tees Valley. The location also provides excellent access to the A67 and A66 which provide good access to the regional motorway network and beyond. The location provides further commuting links via Darlington train station and Durham Tees Valley Airport which is approximately 4.8 miles to the east

## Area

98 Acres (396,606m<sup>2</sup>)

#### Location

Eastern outskirts of the town

#### Coordinates

54°30'55.8"N 1°30'48.4"W

## Topography

Urban

A MOST **INGENIOUS** TOWN