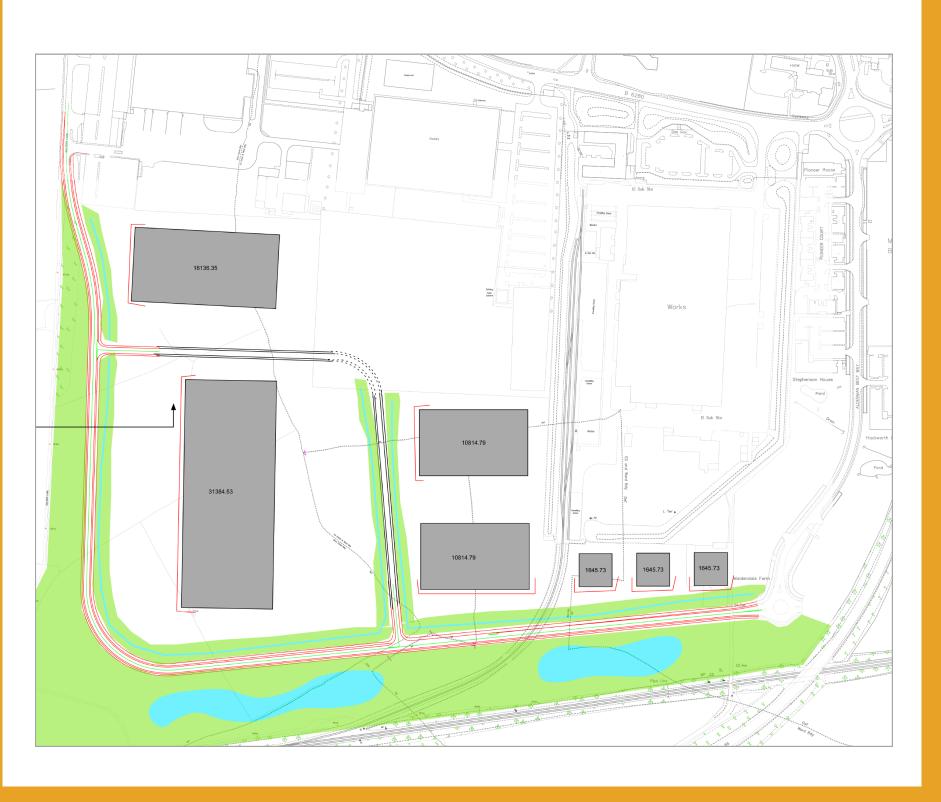

# www.investindarlington.co.uk

## Site Map



## About the plot

This greenfield development site sits opposite the established commercial areas of Yarm Road Industrial Estate & Business Park and adjacent to Morton Palms Business Park. With excellent transport links the site is ideally placed to support the manufacturing/engineering and logistics and distribution sectors within this cost competitive business location. The site is also bounded by a railway line to the south, affording the potential to create a rail link. Approximately 2 miles from Darlington Town Centre and close to the A66 Trunk Road, Ingenium Parc is ideal for companies serving Darlington and the wider Tees Valley. The location also provides excellent access to the A67 and A66 which provide good access to the regional motorway network and beyond. The location provi